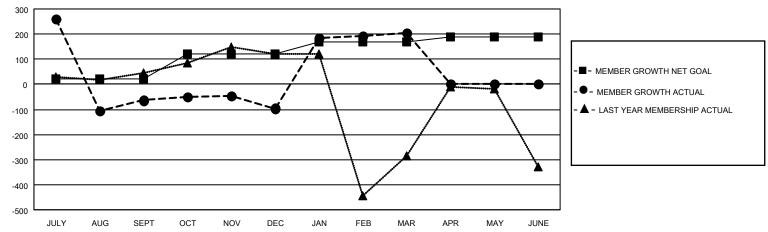

#### GOALS AND ACTUAL MEMBERS CUMULATIVE

| DROPPED CLUBS: 27 |     | 62 CLUBS OF 113 ADDED 1 OR<br>MORE NEW MEMBERS | GENDER DISTRIBUTION             |                                |  |
|-------------------|-----|------------------------------------------------|---------------------------------|--------------------------------|--|
|                   |     |                                                | MALE<br>FEMALE                  | 1,850 (74.42%)<br>636 (25.58%) |  |
| DROPPED MEMBERS   |     |                                                | NON BINARY PREFER NOT TO ANSWER | 0 (0.00%)                      |  |
| DECEASED          | 9   |                                                | THE EKNOT TO ANOWER             | 0 (0.0070)                     |  |
| CLUB CANCELLED    | 431 | CLICK HERE FOR CUMULATIVE                      | TOTAL FAMILY UNIT MEMBERS       | 1,697                          |  |
| OTHER             | 217 | MEMBERSHIP DATA                                |                                 |                                |  |
| TOTAL             | 657 |                                                | FAMILY MEMBERS PAYING HAL       | F DUES 1,264                   |  |