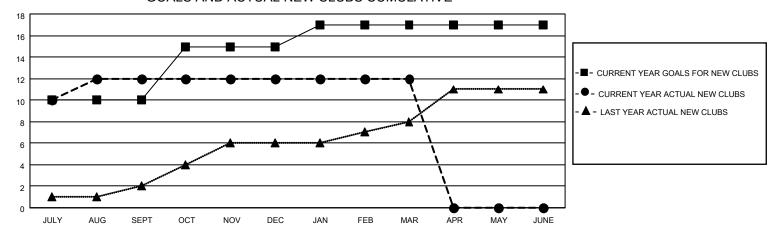

SHIP PROGRESS REPORT

# **LOCATION REP OF BANGLADESH**

### District 315A2

| Clubs RESULTS FOR 2021-2022 |    |    |    | Members RESULTS FOR 2021-2022 |     |     |     |
|-----------------------------|----|----|----|-------------------------------|-----|-----|-----|
|                             |    |    |    |                               |     |     |     |
| JULY/AUG/SEPT               | 10 | 12 | 26 | JULY/AUG/SEPT                 | 20  | 477 | 527 |
| OCT/NOV/DEC                 | 5  | 0  | 1  | OCT/NOV/DEC                   | 100 | 63  | 95  |
| JAN/FEB/MAR                 | 2  | 0  | 0  | JAN/FEB/MAR                   | 50  | 346 | 35  |
| APR/MAY/JUNE                | 0  | 0  | 0  | APR/MAY/JUNE                  | 20  | 0   | 0   |

#### GOALS AND ACTUAL NEW CLUBS CUMULATIVE



#### GOALS AND ACTUAL MEMBERS CUMULATIVE



| DROPPED CLUBS: 27 |     | 62 CLUBS OF 113 ADDED 1 OR<br>MORE NEW MEMBERS | GENDER DISTRIBUTION             |                                |  |
|-------------------|-----|------------------------------------------------|---------------------------------|--------------------------------|--|
|                   |     |                                                | MALE<br>FEMALE                  | 1,850 (74.42%)<br>636 (25.58%) |  |
| DROPPED MEMBERS   |     |                                                | NON BINARY PREFER NOT TO ANSWER | 0 (0.00%)                      |  |
| DECEASED          | 9   |                                                | THE EKNOT TO ANOWER             | 0 (0.0070)                     |  |
| CLUB CANCELLED